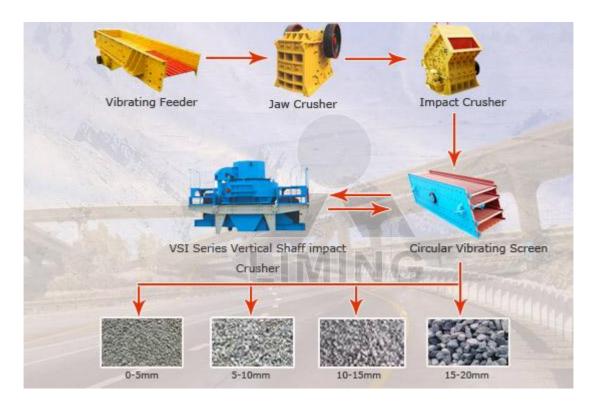

## **Working Principle:**

Vibrating feeder feeds the big material into jaw crusher for primary crushing. After first crush, the material will be reshaped and processed by cone crusher or impact crusher. Vertical shaft impact crusher plays the role of tertiary crushing, and then vibrating screen separates product. After separating, the parts that can meet standard will be transferred away as final products, while the other parts will be returned to crusher, thus forming a closed circuit until product size is up to the crusher model and screen model.

#### **Technical Data:**

Vibrating feeder+ jaw crusher +HP series High Efficiency Hydraulic Cone Crusher + circular vibrating screen

VSI Series Vertical Shaft Impact Crusher + Circular vibrating screen Technical parameters can refer to vibrating feeder, jaw crusher, HP series High Efficiency Hydraulic Cone Crusher, circular vibrating screen, VSI.