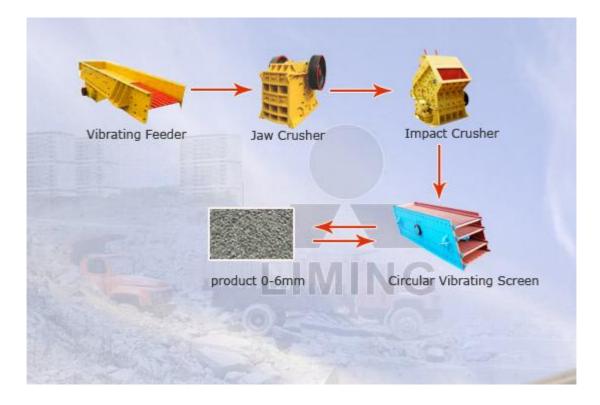

### **Technical Data:**

Vibrating feeder + jaw crusher + impact crusher + circular vibrating screen

Technical parameters can refer to vibrating feeder, jaw crusher, impact crusher, circular vibrating screen.