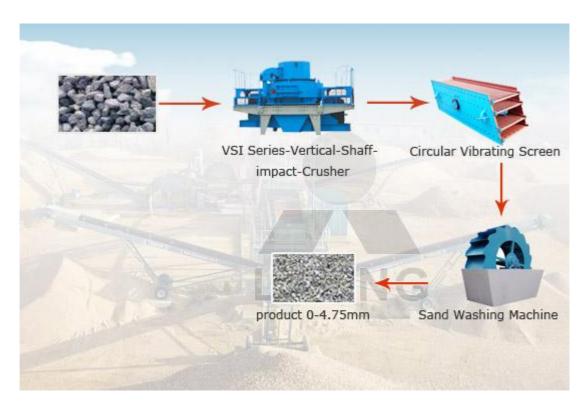

# **Working Principle:**

Address: No.201-34, Huaxia 3rd Road, Pudong New Area, Shanghai, China. E-mail: sales@shcrusher.com

Postcode: 201200 Tel: 0086-21-33901608 Fax: 0086-21-58377628

The flowchart of manufactured sand production line generally involves crushing, screening and possibly washing. The raw materials like granite, basalt, lime stone, sand stone, feldspar in the stockpile will be fed into primary jaw crusher for primary crushing, then conveyed to impact crusher for coarse crushing, according to the customer's demands, VSI crusher or multi deck vibrating screen will be needed to sizing the crushed rocks.

### **Technical Data:**

Jaw crusher + vsi5x + circular vibrating screen + sand washing machine

Technical parameters can refer to jaw crusher, vsi5x, circular vibrating screen, sand washing machine.