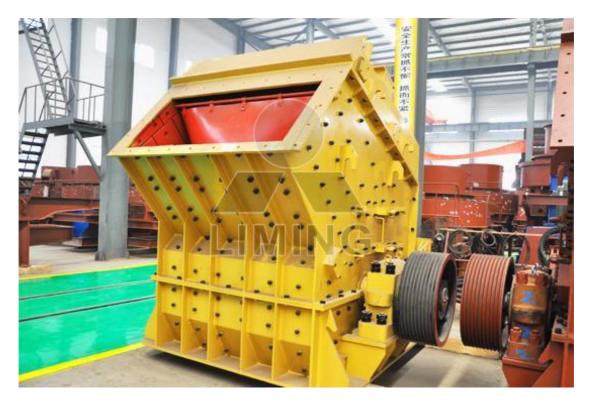

# **PF Series Impact Crusher**

#### **Brief Introduction**:

PF Series Impact crusher is the latest product researched by our company by absorbing advanced technology at home and aboard and combining specific industry and mining condition in domestic sand and stone industry. The discharging size of our PF series impact crusher is adjustable and the crushing specification is diversified. Users can adjust the gap between hammer head and impact plate and matching parts as needed to get perfect outputting size.

## Highlights:

(1) Big feed hole, high crushing chamber, applicable to crushing bulk materials of high hardness and less powder products.

(2) Gap between impact plate and flat hammer can be conveniently adjusted to effectively control outputting size. Finished product is cubic and in good shape.