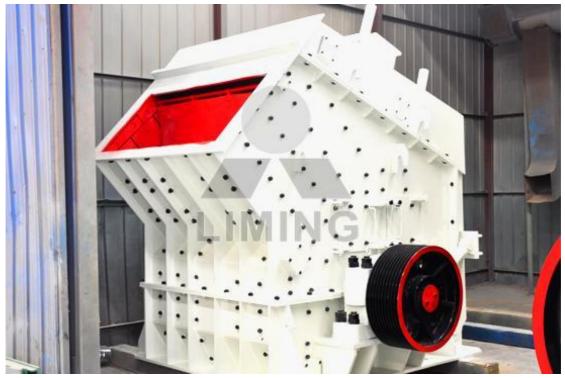

# **PF Series Impact Crusher**

#### **Brief Introduction**:

PF Series Impact crusher is the latest product researched by our company by absorbing advanced technology at home and aboard and combining specific industry and mining condition in domestic sand and stone industry. The discharging size of our PF series impact crusher is adjustable and the crushing specification is diversified. Users can adjust the gap between hammer head and impact plate and matching parts as needed to get perfect outputting size.

## Highlights:

(1) Big feed hole, high crushing chamber, applicable to crushing bulk materials of high hardness and less powder products.

(2) Gap between impact plate and flat hammer can be conveniently adjusted to effectively control outputting size. Finished product is cubic and in good shape.