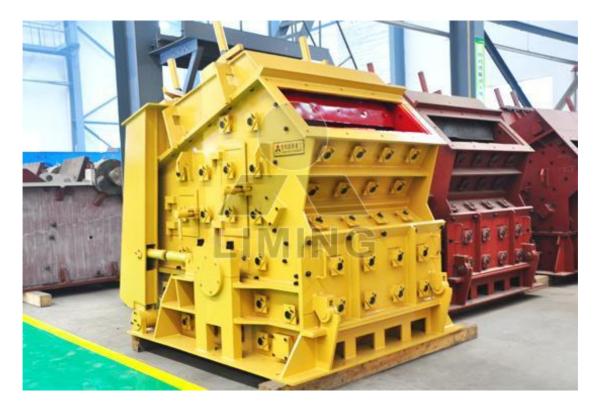

# **PF Series Impact Crusher**

#### **Brief Introduction**:

PF Series Impact crusher is the latest product researched by our company by absorbing advanced technology at home and aboard and combining specific industry and mining condition in domestic sand and stone industry. The discharging size of our PF series impact crusher is adjustable and the crushing specification is diversified. Users can adjust the gap between hammer head and impact plate and matching parts as needed to get perfect outputting size.

## Highlights:

(1) Big feed hole, high crushing chamber, applicable to crushing bulk materials of high hardness and less powder products.

(2) Gap between impact plate and flat hammer can be conveniently adjusted to effectively control outputting size. Finished product is cubic and in good shape.