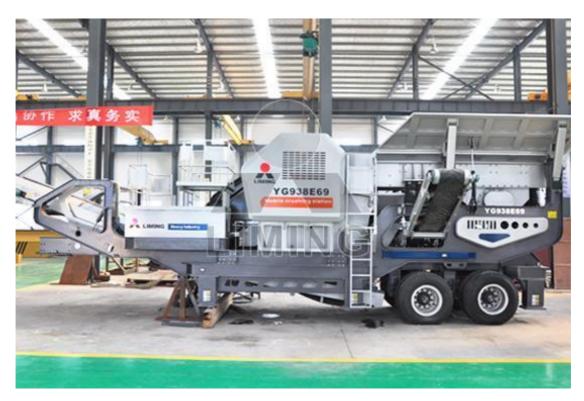

# Wheeled Jaw Crusher

### Brief Introduction:

Wheeled Jaw crusher is one kind of Wheel-mounted Type Mobile Crushing & Screening plant. According to the different crushing technics requirement, we can design the flow as: crushing firstly and then screening, or screening firstly and then crushing. The stone crushing station can be assembled as primary crushing and secondary crushing and also can be assembled as assembled as primary crushing, intermediate crushing, and tertiary crushing. It is so flexible that can satisfy the customers' various demand.

## Highlights:

- (1) Quick road transportation.
- (2) Lower transportation cost.
- (3) Integrate equipment into one.
- (4) High flexibility and efficiency.
- (5) Easy to adjust and to collocate.
- (6) Reliable performance and convenient maintenance.