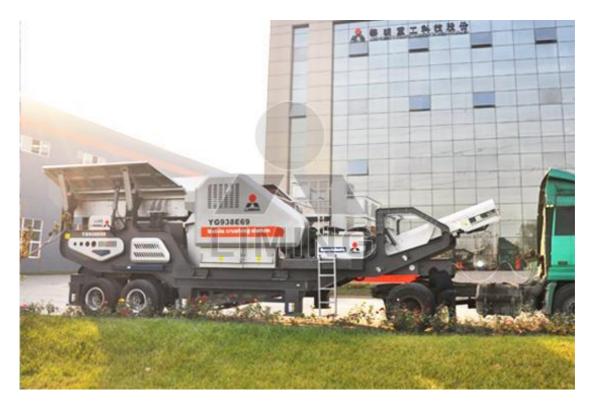

# Wheeled Jaw Crusher

### Brief Introduction:

Wheeled Jaw crusher is one kind of Wheel-mounted Type Mobile Crushing & Screening plant. According to the different crushing technics requirement, we can design the flow as: crushing firstly and then screening, or screening firstly and then crushing. The stone crushing station can be assembled as primary crushing and secondary crushing and also can be assembled as assembled as primary crushing, intermediate crushing, and tertiary crushing. It is so flexible that can satisfy the customers' various demand.

## Highlights:

- (1) Quick road transportation.
- (2) Lower transportation cost.
- (3) Integrate equipment into one.
- (4) High flexibility and efficiency.
- (5) Easy to adjust and to collocate.
- (6) Reliable performance and convenient maintenance.