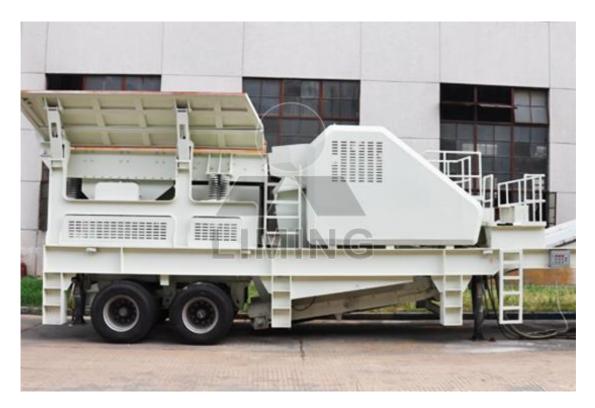

# Wheeled Jaw Crusher

### Brief Introduction:

Wheeled Jaw crusher is one kind of Wheel-mounted Type Mobile Crushing & Screening plant. According to the different crushing technics requirement, we can design the flow as: crushing firstly and then screening, or screening firstly and then crushing. The stone crushing station can be assembled as primary crushing and secondary crushing and also can be assembled as assembled as primary crushing, intermediate crushing, and tertiary crushing. It is so flexible that can satisfy the customers' various demand.

## Highlights:

- (1) Quick road transportation.
- (2) Lower transportation cost.
- (3) Integrate equipment into one.
- (4) High flexibility and efficiency.
- (5) Easy to adjust and to collocate.
- (6) Reliable performance and convenient maintenance.